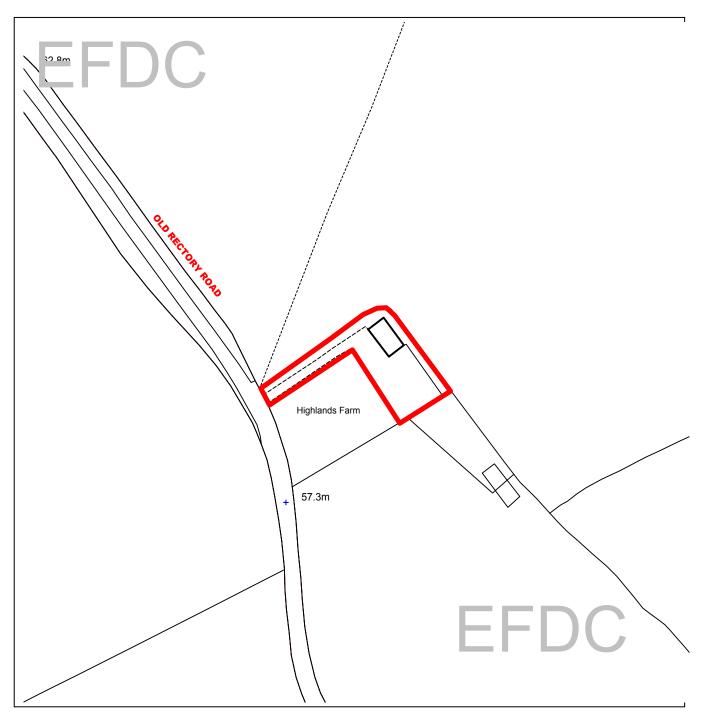

## **Epping Forest District Council**

Agenda Item Number

| Unauthorised reproduction infringes<br>Crown Copyright and may lead to<br>prosecution or civil proceedings. | Application Number: | EPF/1179/16      |
|-------------------------------------------------------------------------------------------------------------|---------------------|------------------|
|                                                                                                             | Site Name:          | Highlands Farm   |
| Contains Ordnance Survey Data. ©<br>Crown Copyright 2013 EFDC License No:<br>100018534                      |                     | Old Rectory Road |
|                                                                                                             |                     | Stanford Rivers  |
|                                                                                                             |                     | Essex CM5 9PR    |
| Contains Royal Mail Data. © Royal Mail<br>Copyright & Database Right 2013                                   | Scale of Plot:      | 1:1250           |